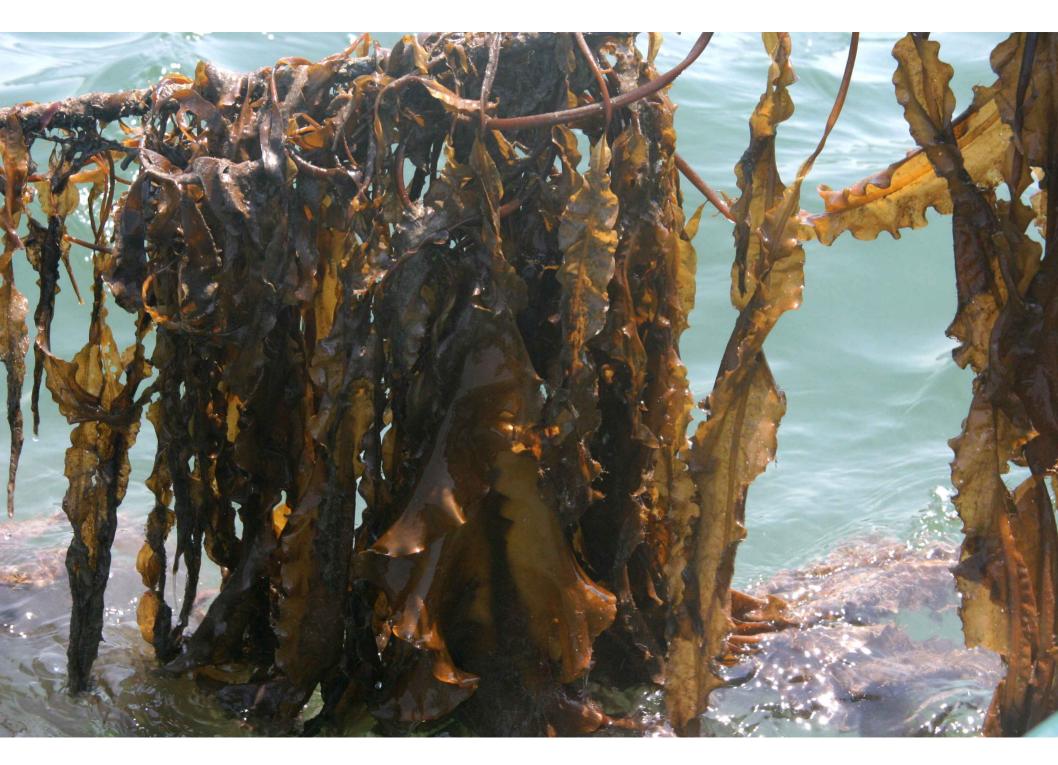

### Maine Fresh Sea Farms Clark Cove Walpole, Maine

# Seaweed Scene, 2014

Seth Barker, Peter Fischer, and Peter Arnold





#### Succession Planting -2013/14

| Date    | Activity                                         |
|---------|--------------------------------------------------|
| Sept 6  | Seeded a single line with Sugar Kelp and Alaria* |
| Sept 30 | Seeded lines on raft with Dulse*                 |
| Oct 4   | Reseeded Alaria and seed additional Sugar Kelp*  |
| Oct 30  | Reseeded Sugar Kelp*                             |
| Dec 4   | Seeded two lines w/ Sugar Kelp*                  |
| Dec 29  | Seeded two lines w/ Sugar Kelp**                 |
|         |                                                  |

\* CCAR Nursery (AKA Sarah Redmond)

\*\* Home Grown











Source: Sarah Redmond, Maine Sea Grant

















#### 2014-2015

## Four Seasons

## **Multiple Species**

## Maine Fresh Sea Farms



#### Nutritious Delicious Sustainable!!!

Clark Cove, Walpole, Maine