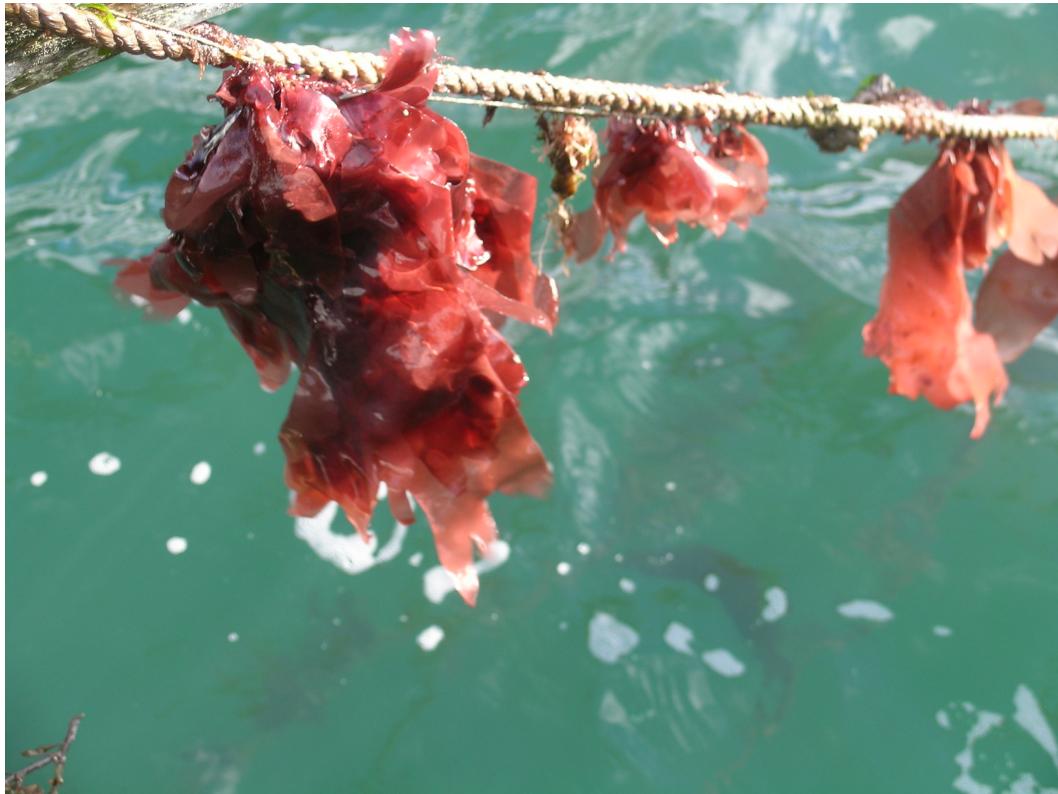

### Maine Fresh Sea Farms Clark Cove Walpole, Maine

# Seaweed Scene, 2014

Seth Barker, Peter Fischer, and Peter Arnold





#### Succession Planting -2013/14

| Date    | Activity                                         |
|---------|--------------------------------------------------|
| Sept 6  | Seeded a single line with Sugar Kelp and Alaria* |
| Sept 30 | Seeded lines on raft with Dulse*                 |
| Oct 4   | Reseeded Alaria and seed additional Sugar Kelp*  |
| Oct 30  | Reseeded Sugar Kelp*                             |
| Dec 4   | Seeded two lines w/ Sugar Kelp*                  |
| Dec 29  | Seeded two lines w/ Sugar Kelp**                 |
|         |                                                  |

\* CCAR Nursery (AKA Sarah Redmond)

\*\* Home Grown











Source: Sarah Redmond, Maine Sea Grant

















#### 2014-2015

## Four Seasons

## **Multiple Species**

## Maine Fresh Sea Farms



#### Nutritious Delicious Sustainable!!!

Clark Cove, Walpole, Maine