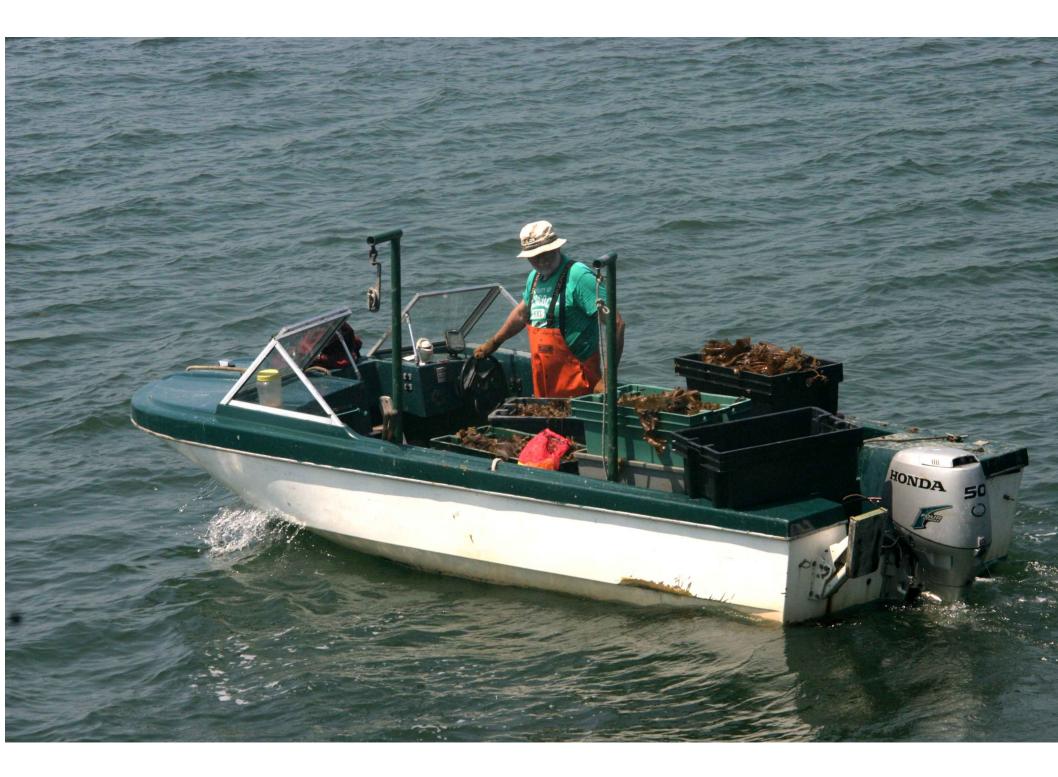

Walpole, Maine

# Seaweed Scene, 2014

Seth Barker, Peter Fischer, and Peter Arnold





#### Succession Planting -2013/14

| Date    | Activity                                         |
|---------|--------------------------------------------------|
| Sept 6  | Seeded a single line with Sugar Kelp and Alaria* |
| Sept 30 | Seeded lines on raft with Dulse*                 |
| Oct 4   | Reseeded Alaria and seed additional Sugar Kelp*  |
| Oct 30  | Reseeded Sugar Kelp*                             |
| Dec 4   | Seeded two lines w/ Sugar Kelp*                  |
| Dec 29  | Seeded two lines w/ Sugar Kelp**                 |
|         |                                                  |

\* CCAR Nursery (AKA Sarah Redmond)

\*\* Home Grown











Source: Sarah Redmond, Maine Sea Grant

















#### 2014-2015

## Four Seasons

## **Multiple Species**

## Maine Fresh Sea Farms



#### Nutritious Delicious Sustainable!!!

Clark Cove, Walpole, Maine