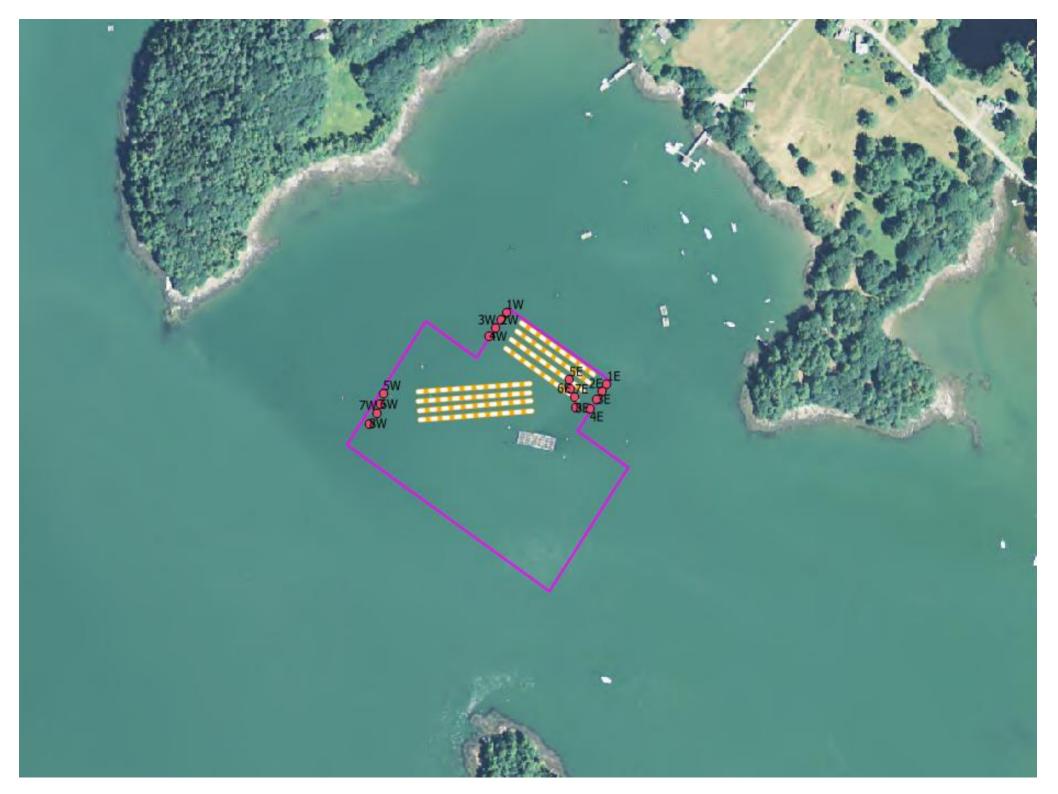

### Maine Fresh Sea Farms Clark Cove Walpole, Maine

## Maine Fresh Sea Farms

#### Nutritious Delicious Sustainable!!!

Clark Cove, Walpole, Maine