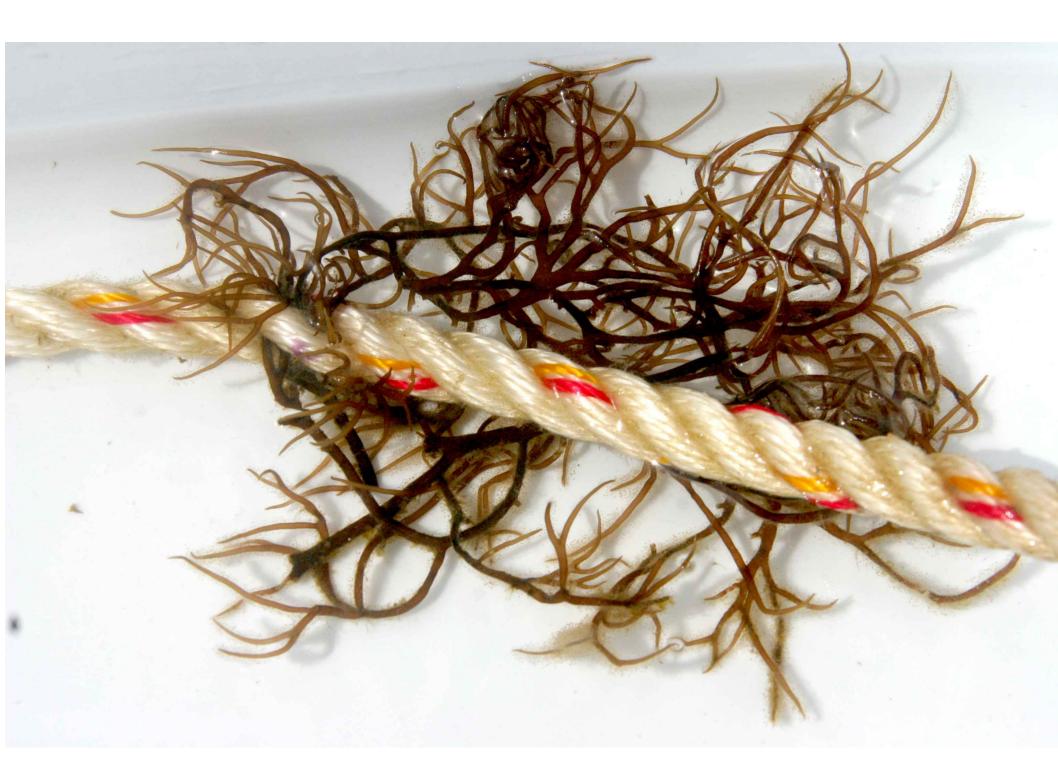

#### Succession Planting -2013/14

| Date    | Activity                                         |
|---------|--------------------------------------------------|
| Sept 6  | Seeded a single line with Sugar Kelp and Alaria* |
| Sept 30 | Seeded lines on raft with Dulse*                 |
| Oct 4   | Reseeded Alaria and seed additional Sugar Kelp*  |
| Oct 30  | Reseeded Sugar Kelp*                             |
| Dec 4   | Seeded two lines w/ Sugar Kelp*                  |
| Dec 29  | Seeded two lines w/ Sugar Kelp**                 |
|         |                                                  |