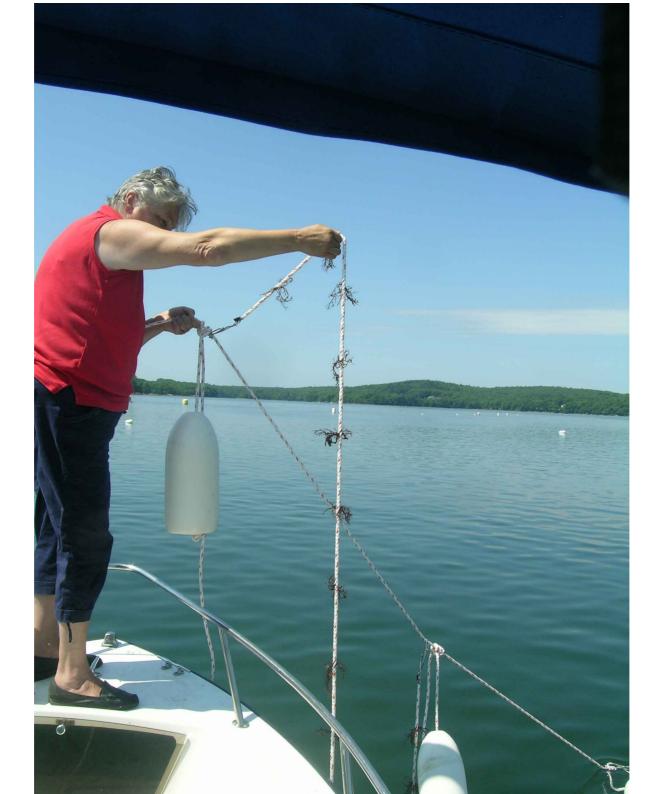

#### Succession Planting -2013/14

| Date    | Activity                                         |
|---------|--------------------------------------------------|
| Sept 6  | Seeded a single line with Sugar Kelp and Alaria* |
| Sept 30 | Seeded lines on raft with Dulse*                 |
| Oct 4   | Reseeded Alaria and seed additional Sugar Kelp*  |
| Oct 30  | Reseeded Sugar Kelp*                             |
| Dec 4   | Seeded two lines w/ Sugar Kelp*                  |
| Dec 29  | Seeded two lines w/ Sugar Kelp**                 |
|         |                                                  |