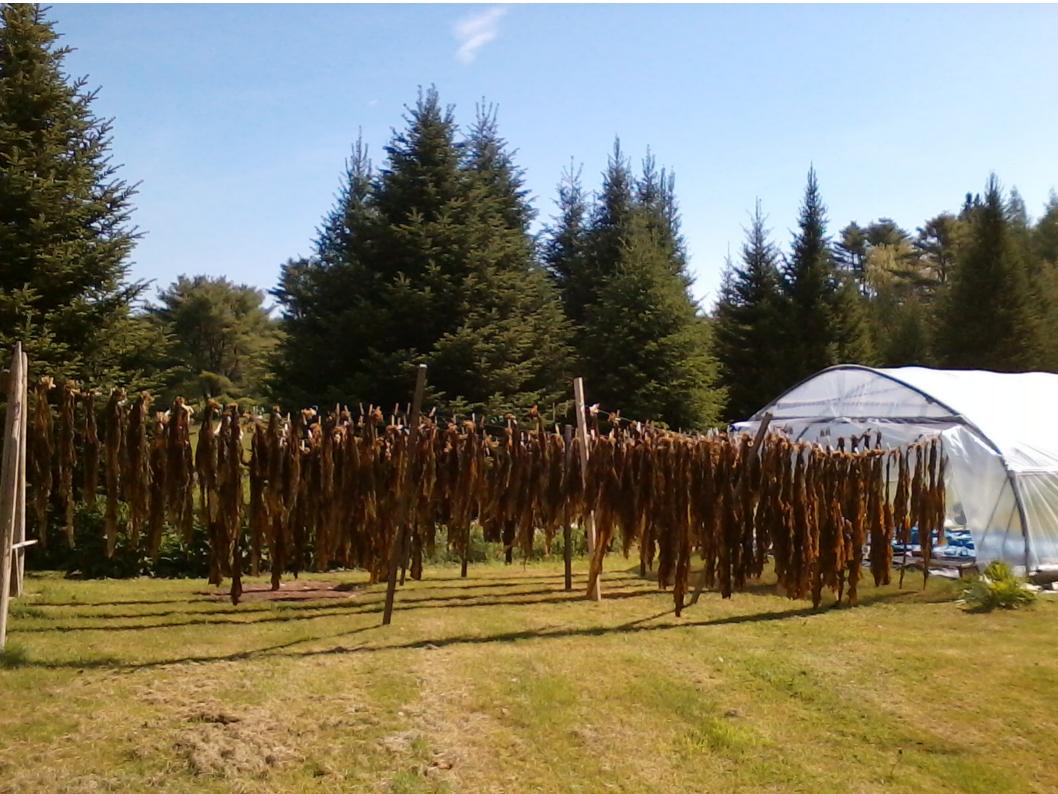

e Walpole, Maine

# Seaweed Scene, 2014

Seth Barker, Peter Fischer, and Peter Arnold





#### Succession Planting -2013/14

| Date    | Activity                                         |
|---------|--------------------------------------------------|
| Sept 6  | Seeded a single line with Sugar Kelp and Alaria* |
| Sept 30 | Seeded lines on raft with Dulse*                 |
| Oct 4   | Reseeded Alaria and seed additional Sugar Kelp*  |
| Oct 30  | Reseeded Sugar Kelp*                             |
| Dec 4   | Seeded two lines w/ Sugar Kelp*                  |
| Dec 29  | Seeded two lines w/ Sugar Kelp**                 |
|         |                                                  |

\* CCAR Nursery (AKA Sarah Redmond)

\*\* Home Grown











Source: Sarah Redmond, Maine Sea Grant

















#### 2014-2015

## Four Seasons

## **Multiple Species**

## Maine Fresh Sea Farms



#### Nutritious Delicious Sustainable!!!

Clark Cove, Walpole, Maine